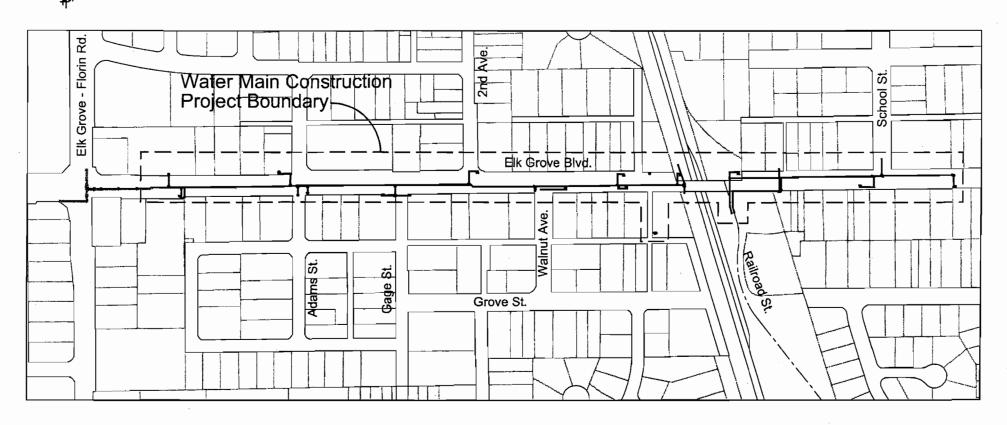

### WITNESSETH

- A. The City is in the process of improving a length of Elk Grove Boulevard located between Elk Grove Florin Road and School Street ("Project Area");
- B. The parties desire to contract for the City to provide for the construction of a new water system ("Water System"), to be owned by the District for the District's sole use, within the Project Area and to construct these improvements for the benefit of the District, and for the District to reimburse the City for the costs of such construction, pursuant to the terms and conditions set forth in this Agreement. A map depicting the location of the Project Area and Water System is set forth in Exhibit A;

# CALE: N.T.S

## Exhibit "A" Project Area

Old Town Elk Grove Bl. Water Main